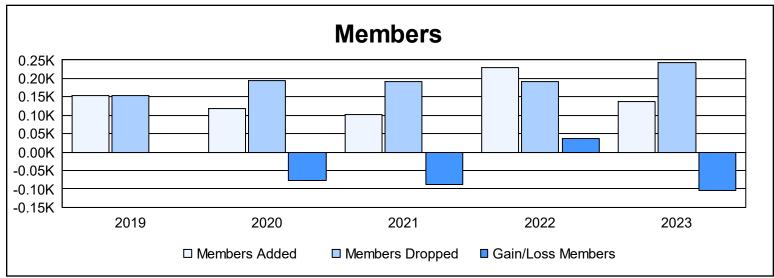

District 19 H As of June 2023 Cumulative

| Year      | New<br>Clubs | Dropped<br>Clubs | Gain/<br>Loss<br>Clubs | New<br>Members | Charter<br>Members | Reinstate<br>Members | Transfer<br>Members | Total<br>Member<br>Added | Total<br>Members<br>Dropped | Gain/<br>Loss<br>Members |
|-----------|--------------|------------------|------------------------|----------------|--------------------|----------------------|---------------------|--------------------------|-----------------------------|--------------------------|
| 2018-2019 | 0            | 1                | -1                     | 114            | 8                  | 14                   | 18                  | 154                      | 154                         | 0                        |
| 2019-2020 | 0            | 1                | -1                     | 93             | 0                  | 13                   | 11                  | 117                      | 195                         | -78                      |
| 2020-2021 | 0            | 2                | -2                     | 80             | 2                  | 14                   | 6                   | 102                      | 191                         | -89                      |
| 2021-2022 | 1            | 0                | 1                      | 178            | 31                 | 11                   | 9                   | 229                      | 191                         | 38                       |
| 2022-2023 | 0            | 2                | -2                     | 121            | 0                  | 7                    | 10                  | 138                      | 243                         | -105                     |
| Average   | 0            | 1                | -1                     | 117            | 8                  | 12                   | 11                  | 148                      | 195                         | -47                      |