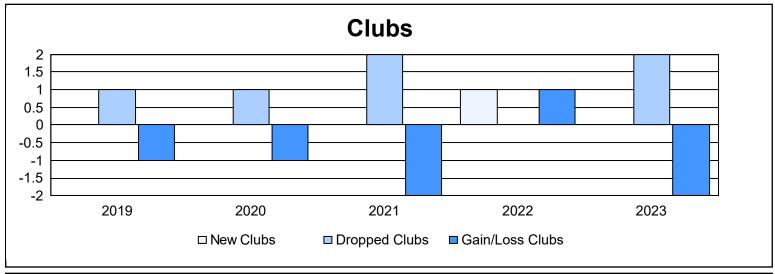

District 19 H As of June 2023 Cumulative

| Year      | New<br>Clubs | Dropped<br>Clubs | Gain/<br>Loss<br>Clubs | New<br>Members | Charter<br>Members | Reinstate<br>Members | Transfer<br>Members | Total<br>Member<br>Added | Total<br>Members<br>Dropped | Gain/<br>Loss<br>Members |
|-----------|--------------|------------------|------------------------|----------------|--------------------|----------------------|---------------------|--------------------------|-----------------------------|--------------------------|
| 2018-2019 | 0            | 1                | -1                     | 114            | 8                  | 14                   | 18                  | 154                      | 154                         | 0                        |
| 2019-2020 | 0            | 1                | -1                     | 93             | 0                  | 13                   | 11                  | 117                      | 195                         | -78                      |
| 2020-2021 | 0            | 2                | -2                     | 80             | 2                  | 14                   | 6                   | 102                      | 191                         | -89                      |
| 2021-2022 | 1            | 0                | 1                      | 178            | 31                 | 11                   | 9                   | 229                      | 191                         | 38                       |
| 2022-2023 | 0            | 2                | -2                     | 121            | 0                  | 7                    | 10                  | 138                      | 243                         | -105                     |
| Average   | 0            | 1                | -1                     | 117            | 8                  | 12                   | 11                  | 148                      | 195                         | -47                      |